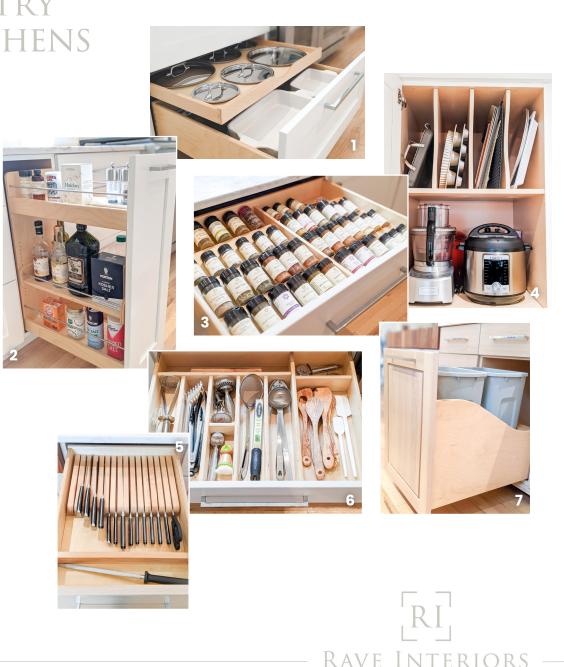

#### 1. The Pot Lid Drawer

A shallow drawer that perfectly accommodates pot lids while leaving plentiful storage below for items like baking dishes and frying pans.

#### 2. The Pull-Out

Great storage for oils, vinegars, and extra-large spice bottles.

## 3. The Spice Rack

A full-extension drawer with tiered rack keeps spices visible and easy to find.

## **4. Vertical Partitions**

Perfect storage for cookie sheets, baking trays, muffin tins and even shallow platters.

## 5. Knife Drawer

Knife storage within a drawer eliminates the need for a knife block.

## **6. Drawer Partitions**

Creating sections within a drawer allows various utensils to have a designated home so they're easy to find and access.

7. Trash & Recycling Pull-Out A super convenient pull-out that eliminates the need for bulky trash cans and recycling bins sitting on the kitchen floor.